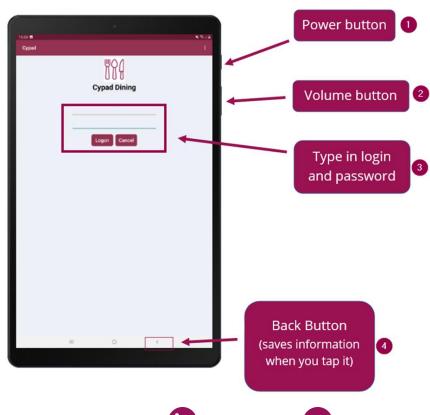

## Getting started with your tablet |

- Ensure the tablet is stored safely in a dry place and can be 1. easily accessed by anyone that needs to use it.
- Press and hold the **Power Button [1]** to turn the tablet on/off. 2.
- Quickly press the **Power Button [1]** to lock the screen. 3.
- Press the **Volume Button** [2] up/down to adjust the volume. 4.
- Enter your supplied login details in the relevant fields [3] 5. Note: Passwords are case sensitive.
- Tap the **Back Button [4]** to return to the previous screen. 6.