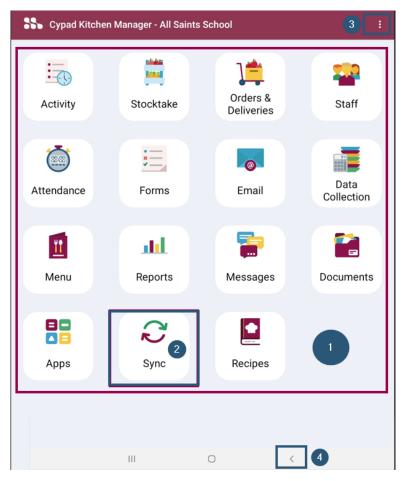

## Cypad **\$\$**

Getting started with your tablet

Quick reference sheet

4.

- Press Sync [2] to synchronise the tablet and upload/download 5. any new data.
- Press the **3 dots** (:) [3] to see an extra features menu. 6.
- Press the **back button [4]** to return to the home screen. 7.
- Remember to **sync and charge** your tablet at the end of the 8. day.