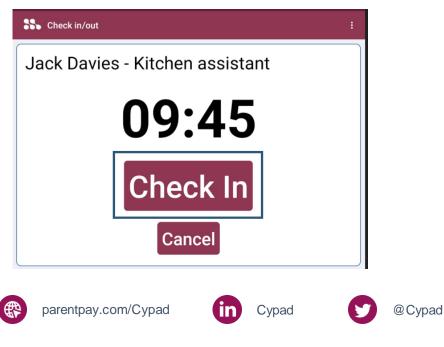

2. Tap **a cell** next to the name and **'In'** column

3. If the **PIN code** is set up, enter the PIN code and press **'ok'**.

4. Press 'Check in'.

- 5. At the end of the working day select the 'Attendance' app.
- 6. Tap a cell next to the name and **'Out'** column.