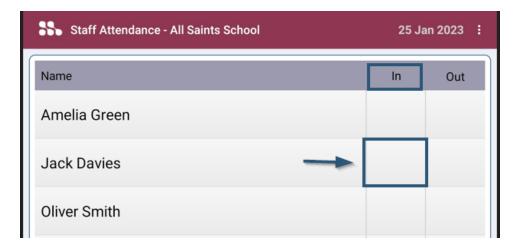

2. Tap **a cell** next to the name and **'In'** column

3. If the **PIN code** is set up, enter the PIN code and press **'ok'**.

4. Press 'Check in'.

- 5. At the end of the working day select the 'Attendance' app.
- 6. Tap a cell next to the name and **'Out'** column.