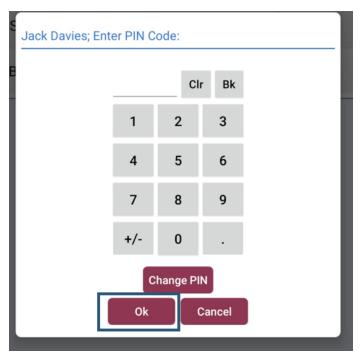

2. Tap **a cell** next to the name and **'In'** column

3. If the **PIN code** is set up, enter the PIN code and press **'ok'**.

4. Press 'Check in'.

- 5. At the end of the working day select the 'Attendance' app.
- 6. Tap a cell next to the name and **'Out'** column.