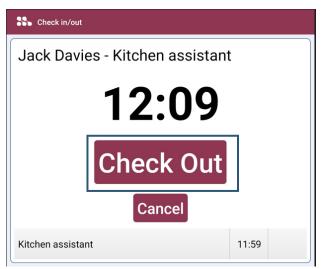

- 7. Type in the **PIN code** if required and press **'ok'**
- 8. Press 'check out'

For further information, please visit the Cypad support page by clicking **here** 