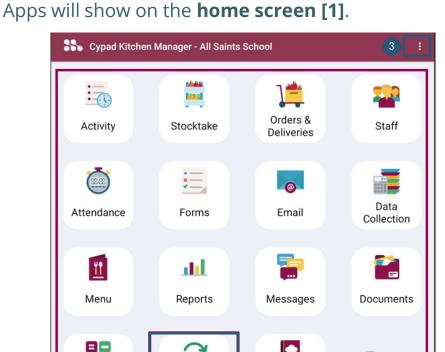

## Cypad **\*\***

4.

Getting started with your tablet |

Quick reference sheet

Sync Recipes Apps

- 5. Press Sync [2] to synchronise the tablet and upload/download any new data.
- 3 dots (:) [3] show that extra menu features are available. You 6. will see them mentioned in the instructions later on.
- Press the **back button [4]** to return to the home screen. 7.
- Remember to **sync and charge** your tablet at the end of the 8. dav.