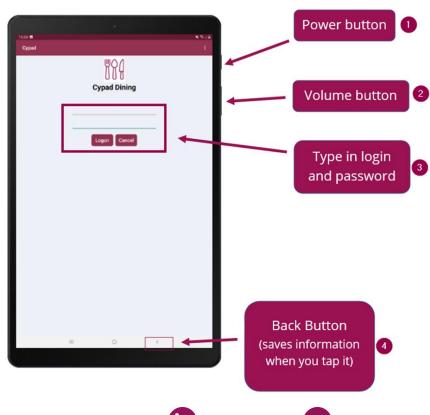

## Getting started with your tablet |

- Ensure the tablet is stored safely in a dry place and can be 1. easily accessed by anyone that needs to use it.
- 2. Press and hold the **Power Button [1]** to turn the tablet on/off.
- 3. Quickly press the **Power Button [1]** to lock the screen.
- Press the **Volume Button** [2] up/down to adjust the volume. 4.
- Enter your supplied login details in the relevant fields [3] 5. Note: Passwords are case sensitive.
- Tap the **Back Button [4]** to return to the previous screen. 6.