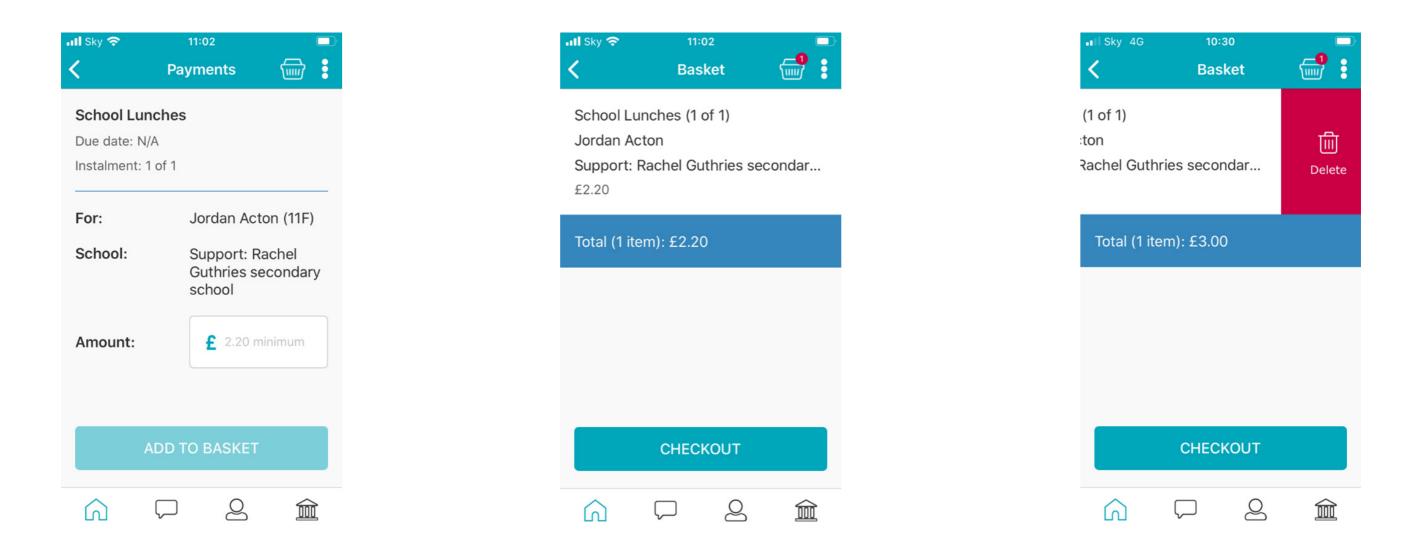

- Input the amount and click Add To Basket
- Check the amount is correct

| ıll Sky 奈<br>く        | 11:<br>Payn                           | o2<br>nents | <b>W</b>   |   |
|-----------------------|---------------------------------------|-------------|------------|---|
|                       | Acton (11F<br>Rachel Guth<br>y school |             |            |   |
| School L              | unches                                |             | £<br>(1/1) | > |
| Breakfas<br>Due: 9 Ja | t<br>nuary 2019                       |             | £<br>(1/1) | > |
|                       | n <b>ool club 2</b><br>gust 2019      | 2020        | £<br>(1/1) | > |
|                       | PAYMENT                               | HISTORY     | ,<br>      |   |
| G                     | $\square$                             | 2           | Î          |   |

- If the amount is incorrect, swipe from right to left on the payment added to the basket and delete.
- You can then re-add to the basket following the previous instructions
- If the amount is correct click on Check Out